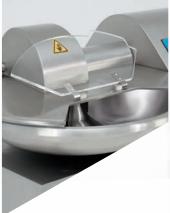

Solid stainless steel bowl

Removable knife head with 3 high quality knives, optional with 6 knives

Alexanderwerk

Aleranderwerk

R.,

7-Touchscreen with digital display of blade speed, temperature, time, remaining time. variable blade speed 750 – 3000 U/min. + 4 fast-select keys