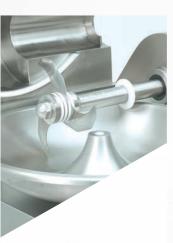

Solid stainless steel bowl

Removable knife head with 3 high quality knives, optional with 6 knives

Alexanderwerk

Aleranderwerk

R.,

7-Touchscreen with digital display of blade speed, temperature, time, remaining time. variable blade speed 750 – 3000 U/min. + 4 fast-select keys