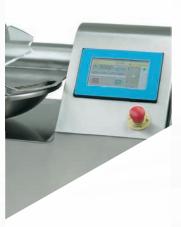

Solid stainless steel bowl

Removable knife head with 3 high quality knives, optional with 6 knives

Alexanderwerk

Aleranderwerk

R.,

7-Touchscreen with digital display of blade speed, temperature, time, remaining time. variable blade speed 750 – 3000 U/min. + 4 fast-select keys