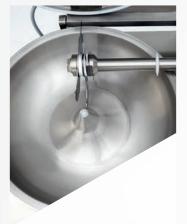

Solid stainless steel bowl

Removable knife head with 3 high quality knives, optional with 6 knives

Alexanderwerk

Aleranderwerk

R.,

7-Touchscreen with digital display of blade speed, temperature, time, remaining time. variable blade speed 750 – 3000 U/min. + 4 fast-select keys