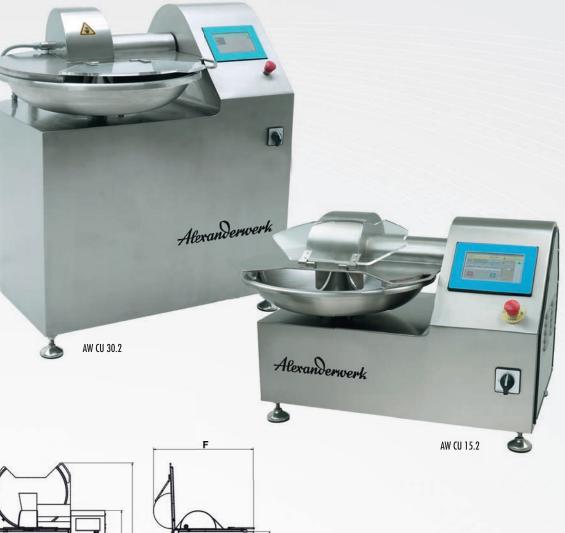

## At a glance:

- $\rightarrow$  Table unit with 15 l bowl;
- $\rightarrow\,$  Floor-mounted unit with 30 l bowl
- → Ideal for mixing and chopping of meat, fish, vegetables, herbs, fruit pulp
- → One motor infi nitely variable blade shaft speed
- → Cutter bowl, bearing arm for knife driving shaft made of s tainless steel
- $\rightarrow$  Restart protection

Solid stainless steel bowl

Removable knife head with 3 high quality knives, optional with 6 knives

Alexanderwerk

Aleranderwerk

R.,

7-Touchscreen with digital display of blade speed, temperature, time, remaining time. variable blade speed 750 – 3000 U/min. + 4 fast-select keys

## **Technical Data**

D

|                        | AW CU 15.2                                        | AW CU 30.2                                             |
|------------------------|---------------------------------------------------|--------------------------------------------------------|
| Power supply           | 230 V, 50 Hz<br>cable with CEE plug,<br>5-p       | 400 V, 50 Hz<br>cable with CEE plug,<br>5-p            |
| Output (kW)            | 2,25 at 10 - 35 m/s                               | 5,6 at 15 - 44 m/s                                     |
| Fuse protection (A)    | 16                                                | 16                                                     |
| Ingress protection     | IP 54<br>(splash proof)                           | IP 54<br>(splash proof)                                |
| Dimensions (L x B x H) | 870 x 630 x 560<br>(including bowl)<br>H max. 920 | 1040 x 770 x 1.120<br>(including bowl)<br>H max. 1.560 |
| Weight (kg)            | 165                                               | 330                                                    |
| Bowl capacity (I)      | 15                                                | 30                                                     |
|                        |                                                   |                                                        |