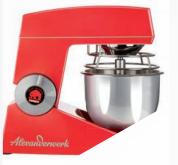

# At a glance:

- $\rightarrow$  Versatile, movable table model
- $\rightarrow\,$  Hygienic, easy-to-clean stainless steel tools
- $\rightarrow\,$  Fully adjustable speed regulation
- → Low noise 300 watt motor with overload protection
- → Easy to clean thanks to smooth surfaces
- $\rightarrow\,$  Housing cast aluminium
- → Available in 4 colours (red, white, black, gray)

Alexanderwerk

black

red

white

grey

5 l stirring bowl, stainless steel with white plastic lid 15 00 206\*

\*included

Beating whisk, stainless steel with Ø 2,5 mm wires 15 00 228\*