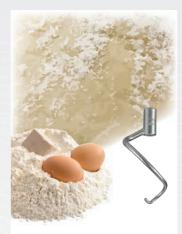

\*included

Stirrer, stainless steel

\*included

Kneader, stainless steel 15 00 205\*

\*plastic splash guard and feeding chute (not pictured) \*included

"Teddy" AW R 5