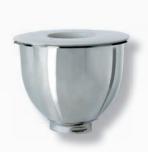

Alexanderwerk

black

red

white

grey

5 l stirring bowl, stainless steel with white plastic lid 15 00 206\*

\*included

Beating whisk, stainless steel with Ø 2,5 mm wires 15 00 228\*