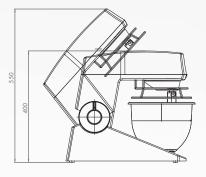

## **Technical Data**

| Capacity (I)           | 5<br>230 V, 50/60 Hz<br>1,5 m cable with CEE-plug |  |
|------------------------|---------------------------------------------------|--|
| Power supply           |                                                   |  |
| Output (kW)            | 0,3                                               |  |
| Rotational speed (rpm) | 78 - 422                                          |  |
| Dimensions (L x B x H) | 240 x 462 x 400 mm (max. 550 mm)                  |  |
| Weight (kg)            | 18                                                |  |
| Reduced bowl size (I)  |                                                   |  |
|                        |                                                   |  |