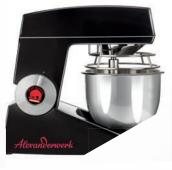

# At a glance:

- $\rightarrow$  Versatile, movable table model
- $\rightarrow\,$  Hygienic, easy-to-clean stainless steel tools
- $\rightarrow\,$  Fully adjustable speed regulation
- → Low noise 300 watt motor with overload protection
- → Easy to clean thanks to smooth surfaces
- $\rightarrow\,$  Housing cast aluminium
- → Available in 4 colours (red, white, black, gray)

Alexanderwerk

black

red

white

grey

5 l stirring bowl, stainless steel with white plastic lid 15 00 206\*

\*included

Beating whisk, stainless steel with Ø 2,5 mm wires 15 00 228\*