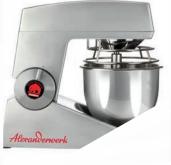

# At a glance:

- $\rightarrow$  Versatile, movable table model
- $\rightarrow\,$  Hygienic, easy-to-clean stainless steel tools
- $\rightarrow\,$  Fully adjustable speed regulation
- → Low noise 300 watt motor with overload protection
- → Easy to clean thanks to smooth surfaces
- $\rightarrow\,$  Housing cast aluminium
- → Available in 4 colours (red, white, black, gray)

Alexanderwerk

black

red

white

grey

5 l stirring bowl, stainless steel with white plastic lid 15 00 206\*

\*included

Beating whisk, stainless steel with Ø 2,5 mm wires 15 00 228\*