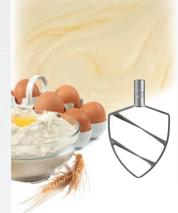

\*included

Stirrer, stainless steel

\*included

Kneader, stainless steel 15 00 205\*

\*plastic splash guard and feeding chute (not pictured) \*included

"Teddy" AW R 5