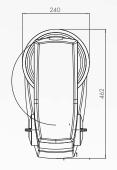

## **Technical Data**

| Capacity (I)           | 5<br>230 V, 50/60 Hz<br>1,5 m cable with CEE-plug |  |
|------------------------|---------------------------------------------------|--|
| Power supply           |                                                   |  |
| Output (kW)            | 0,3                                               |  |
| Rotational speed (rpm) | 78 - 422                                          |  |
| Dimensions (L x B x H) | 240 x 462 x 400 mm (max. 550 mm)                  |  |
| Weight (kg)            | 18                                                |  |
| Reduced bowl size (I)  |                                                   |  |
|                        |                                                   |  |