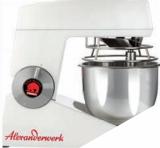

# At a glance:

- $\rightarrow$  Versatile, movable table model
- $\rightarrow\,$  Hygienic, easy-to-clean stainless steel tools
- $\rightarrow\,$  Fully adjustable speed regulation
- → Low noise 300 watt motor with overload protection
- → Easy to clean thanks to smooth surfaces
- $\rightarrow\,$  Housing cast aluminium
- → Available in 4 colours (red, white, black, gray)

Alexanderwerk

black

red

white

grey

5 l stirring bowl, stainless steel with white plastic lid 15 00 206\*

\*included

Beating whisk, stainless steel with Ø 2,5 mm wires 15 00 228\*