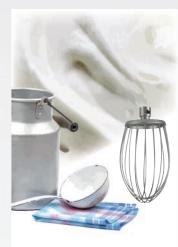

Alexanderwerk

black

red

white

grey

5 l stirring bowl, stainless steel with white plastic lid 15 00 206\*

\*included

Beating whisk, stainless steel with Ø 2,5 mm wires 15 00 228\*